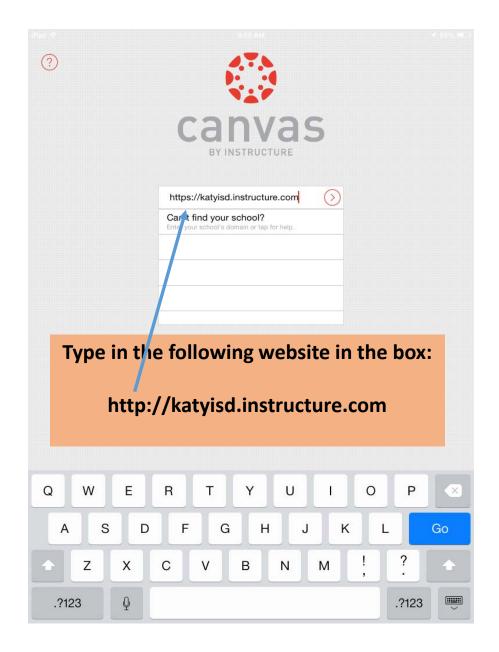

## How to sign into Canvas using the app

The Canvas App is available both in the Android and Apple stores

Apple Store: https://itunes.apple.com/us/app/canvas-by-instructure/id480883488?mt=8 Google Play Store: https://play.google.com/store/apps/details?id=com.instructure.candroid&hl=en